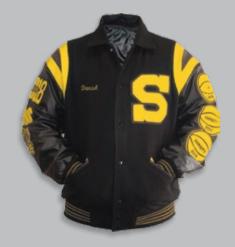

# VARSITY JACKETS

# P1VS & P2LS

- 24-ounce Wool Body
- Vinyl or Leather Raglan Sleeves
- Knit, Byron or Sailor Collar
- Snap Front
- Full Nylon or Quilted Lining
- 8 Available Knit Trim Patterns

# **P3VS & P4LS**

- 24-ounce Wool Body
- Vinyl or Leather Set-In Sleeves
- · Knit, Byron or Sailor Collar
- Snap Front
- · Full Nylon or Quilted Lining
- 8 Available Knit Trim Patterns

# **P5WS & P6WS**

- 24-ounce Wool Body
- Wool Raglan or Set-In Sleeves
- Knit, Byron or Sailor Collar
- Snap Front
- Full Nylon or Quilted Lining
- 8 Available Knit Trim Patterns

# P7AV

- · All Vinyl Body and Sleeves
- Vinyl Raglan or Set-In Sleeves
- Knit, Byron or Sailor Collar
- Snap Front
- Full Nylon or Quilted Lining
- 8 Available Knit Trim Patterns

# VI, LI, WVI, WLI

- 24-ounce Wool Body
- · Wool, Vinyl or Leather Sleeves
- Knit, Byron or Sailor Collar
- Snap Front
- · Full Nylon or Quilted Lining
- 8 Available Knit Trim Patterns
- With 1, 2, or 3 Vinyl or Leather Shoulder Inserts