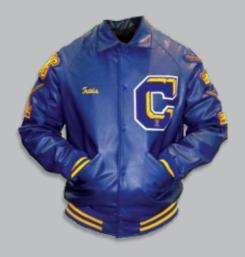

# VARSITY JACKETS

# P1VS & P2LS

- 24-ounce Wool Body
- Vinyl or Leather Raglan Sleeves
- Knit, Byron or Sailor Collar
- Snap Front
- Full Nylon or Quilted Lining
- 8 Available Knit Trim Patterns

# **P3VS & P4LS**

- 24-ounce Wool Body
- Vinyl or Leather Set-In Sleeves
- · Knit, Byron or Sailor Collar
- Snap Front
- · Full Nylon or Quilted Lining
- 8 Available Knit Trim Patterns

# **P5WS & P6WS**

- 24-ounce Wool Body
- Wool Raglan or Set-In Sleeves
- Knit, Byron or Sailor Collar
- Snap Front
- Full Nylon or Quilted Lining
- 8 Available Knit Trim Patterns

# P7AV

- · All Vinyl Body and Sleeves
- Vinyl Raglan or Set-In Sleeves
- Knit, Byron or Sailor Collar
- Snap Front
- Full Nylon or Quilted Lining
- 8 Available Knit Trim Patterns

# VI, LI, WVI, WLI

- 24-ounce Wool Body
- · Wool, Vinyl or Leather Sleeves
- Knit, Byron or Sailor Collar
- Snap Front
- · Full Nylon or Quilted Lining
- 8 Available Knit Trim Patterns
- With 1, 2, or 3 Vinyl or Leather Shoulder Inserts