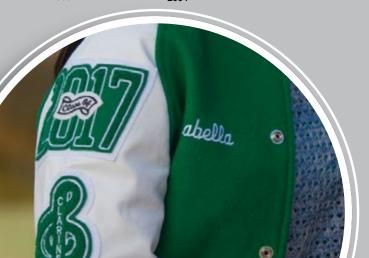

# P12VS, P13LS, & P14WS

- Ladies' Fashion Fitted, 24-ounce Wool Body
- · Vinyl, Leather, or Wool Set-In Sleeves
- · Knit, Byron or Sailor Collar
- Zippered Front
- Full Nylon or Quilted Lining

Since 1950, Powers has had a proven history of experience and high-quality craftsmanship in the industry. Every jacket is created with great care and attention to detail, which means you are going to get the highest quality jackets and patches on the market.