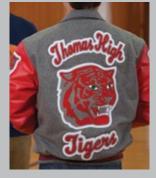

#### School Name and 10" Mascot

**Crazy Block** 5001

Crazy Block w/ Stars

Bridged

5005

5020

<sup>3</sup> Sport Touch material is available on back name patches with the Sport Touch material in place of top felt only. Additional charges may apply.