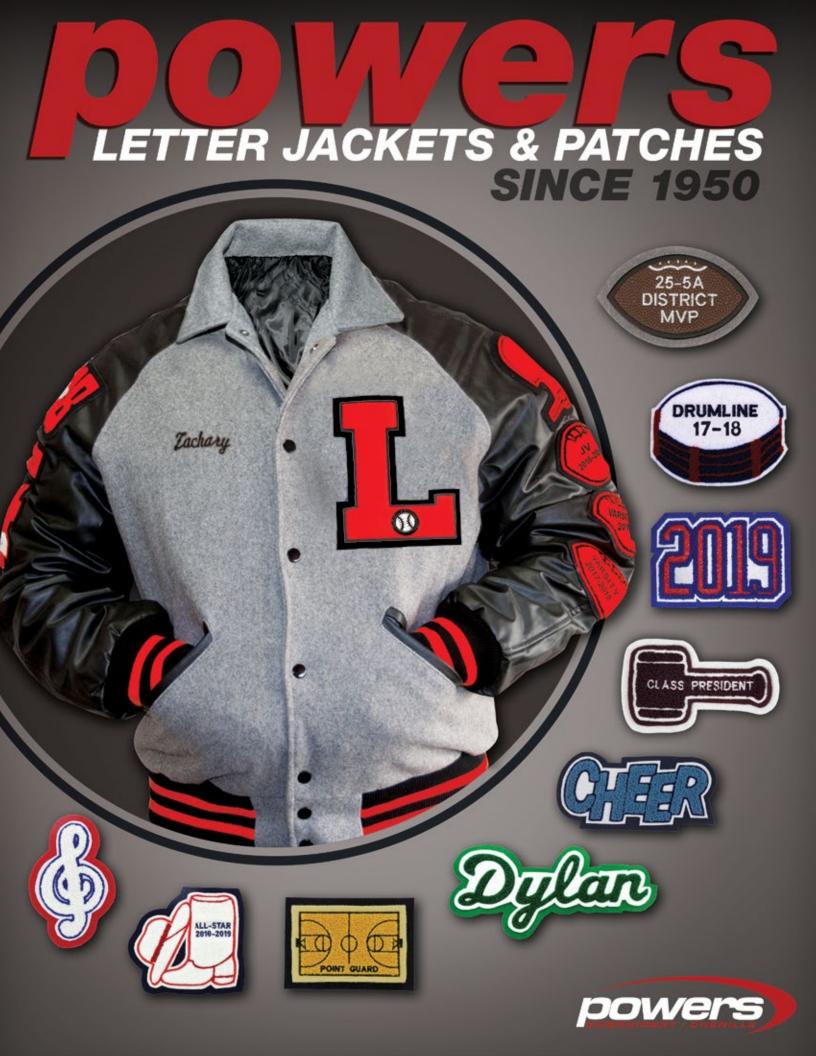

# VARSITY JACKETS

# P1VS & P2LS

- 24-ounce Wool Body
- Vinyl or Leather Raglan Sleeves
- Knit, Byron or Sailor Collar
- Snap Front
- Full Nylon or Quilted Lining
- 8 Available Knit Trim Patterns

# **P3VS & P4LS**

- 24-ounce Wool Body
- Vinyl or Leather Set-In Sleeves
- · Knit, Byron or Sailor Collar
- Snap Front
- · Full Nylon or Quilted Lining
- 8 Available Knit Trim Patterns

# **P5WS & P6WS**

- 24-ounce Wool Body
- Wool Raglan or Set-In Sleeves
- Knit, Byron or Sailor Collar
- Snap Front
- Full Nylon or Quilted Lining
- 8 Available Knit Trim Patterns

# VI, LI, WVI, WLI

- 24-ounce Wool Body
- · Wool, Vinyl or Leather Sleeves
- Knit, Byron or Sailor Collar
- Snap Front
- · Full Nylon or Quilted Lining
- 8 Available Knit Trim Patterns
- With 1, 2, or 3 Vinyl or Leather Shoulder Inserts

# P12VS, P13LS, & P14WS

- Ladies' Fashion Fitted, 24-ounce Wool Body
- · Vinyl, Leather, or Wool Set-In Sleeves
- · Knit, Byron or Sailor Collar
- Zippered Front
- Full Nylon or Quilted Lining

Since 1950, Powers has had a proven history of experience and high-quality craftsmanship in the industry. Every jacket is created with great care and attention to detail, which means you are going to get the highest quality jackets and patches on the market.