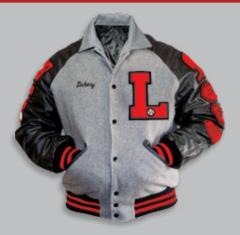

# VARSITY JACKETS

# P1VS & P2LS

- 24-ounce Wool Body
- Vinyl or Leather Raglan Sleeves
- Knit, Byron or Sailor Collar
- Snap Front
- Full Nylon or Quilted Lining
- 8 Available Knit Trim Patterns

# **P3VS & P4LS**

- 24-ounce Wool Body
- Vinyl or Leather Set-In Sleeves
- · Knit, Byron or Sailor Collar
- Snap Front
- · Full Nylon or Quilted Lining
- 8 Available Knit Trim Patterns

# **P5WS & P6WS**

- 24-ounce Wool Body
- Wool Raglan or Set-In Sleeves
- Knit, Byron or Sailor Collar
- Snap Front
- Full Nylon or Quilted Lining
- 8 Available Knit Trim Patterns

# VI, LI, WVI, WLI

- 24-ounce Wool Body
- · Wool, Vinyl or Leather Sleeves
- Knit, Byron or Sailor Collar
- Snap Front
- · Full Nylon or Quilted Lining
- 8 Available Knit Trim Patterns
- With 1, 2, or 3 Vinyl or Leather Shoulder Inserts

# P12VS, P13LS, & P14WS

- Ladies' Fashion Fitted, 24-ounce Wool Body
- · Vinyl, Leather, or Wool Set-In Sleeves
- · Knit, Byron or Sailor Collar
- Zippered Front
- Full Nylon or Quilted Lining

Since 1950, Powers has had a proven history of experience and high-quality craftsmanship in the industry. Every jacket is created with great care and attention to detail, which means you are going to get the highest quality jackets and patches on the market.