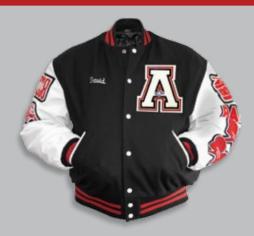

# VARSITY JACKETS

# P1VS & P2LS

- 24-ounce Wool Body
- Vinyl or Leather Raglan Sleeves
- Knit, Byron or Sailor Collar
- Snap Front
- Full Nylon or Quilted Lining
- 8 Available Knit Trim Patterns

# **P3VS & P4LS**

- 24-ounce Wool Body
- Vinyl or Leather Set-In Sleeves
- · Knit, Byron or Sailor Collar
- Snap Front
- · Full Nylon or Quilted Lining
- 8 Available Knit Trim Patterns

# **P5WS & P6WS**

- 24-ounce Wool Body
- Wool Raglan or Set-In Sleeves
- Knit, Byron or Sailor Collar
- Snap Front
- Full Nylon or Quilted Lining
- 8 Available Knit Trim Patterns

# VI, LI, WVI, WLI

- 24-ounce Wool Body
- · Wool, Vinyl or Leather Sleeves
- Knit, Byron or Sailor Collar
- Snap Front
- · Full Nylon or Quilted Lining
- 8 Available Knit Trim Patterns
- With 1, 2, or 3 Vinyl or Leather Shoulder Inserts

# P12VS, P13LS, & P14WS

- Ladies' Fashion Fitted, 24-ounce Wool Body
- · Vinyl, Leather, or Wool Set-In Sleeves
- · Knit, Byron or Sailor Collar
- Zippered Front
- Full Nylon or Quilted Lining

Since 1950, Powers has had a proven history of experience and high-quality craftsmanship in the industry. Every jacket is created with great care and attention to detail, which means you are going to get the highest quality jackets and patches on the market.