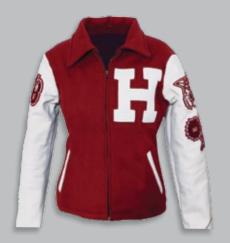

# P12VS, P13LS, & P14WS

- Ladies' Fashion Fitted, 24-ounce Wool Body
- · Vinyl, Leather, or Wool Set-In Sleeves
- · Knit, Byron or Sailor Collar
- Zippered Front
- Full Nylon or Quilted Lining

Since 1950, Powers has had a proven history of experience and high-quality craftsmanship in the industry. Every jacket is created with great care and attention to detail, which means you are going to get the highest quality jackets and patches on the market.