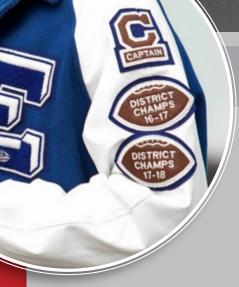

# VARSITY JACKETS

# P12VS, P13LS, & P14WS

- Ladies' Fashion Fitted, 24-ounce Wool Body
- · Vinyl, Leather, or Wool Set-In Sleeves
- · Knit, Byron or Sailor Collar
- Zippered Front
- Full Nylon or Quilted Lining

Since 1950, Powers has had a proven history of experience and high-quality craftsmanship in the industry. Every jacket is created with great care and attention to detail, which means you are going to get the highest quality jackets and patches on the market.