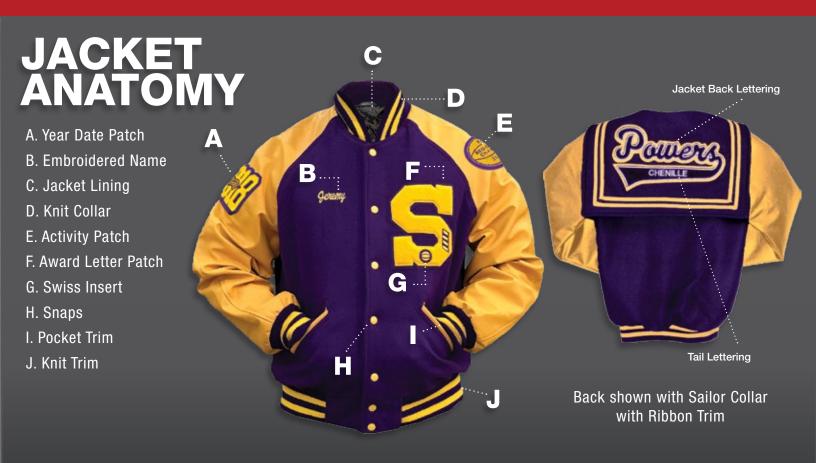

Byron or Sailor Collar
- Snap Front
- Full Nylon or Quilted Lining
- 8 Available Knit Trim Patterns



# VI, LI, WVI, WLI

- 24-ounce Wool Body
- · Wool, Vinyl or Leather Sleeves
- Knit, Byron or Sailor Collar
- Snap Front
- · Full Nylon or Quilted Lining
- 8 Available Knit Trim Patterns
- With 1, 2, or 3 Vinyl or Leather Shoulder Inserts



# P12VS, P13LS, & P14WS

- Ladies' Fashion Fitted, 24-ounce Wool Body
- · Vinyl, Leather, or Wool Set-In Sleeves
- · Knit, Byron or Sailor Collar
- Zippered Front
- Full Nylon or Quilted Lining

Since 1950, Powers has had a proven history of experience and high-quality craftsmanship in the industry. Every jacket is created with great care and attention to detail, which means you are going to get the highest quality jackets and patches on the market.





# COLOR BURST YEAR DATE

These Color Burst Patches have a gilttery fabric in a wide variety of colors that will add that touch of glamour to your jacket.



2 Digit Year Date-Block 1005



2 Digit Year Date-Block w/ class of sash 1005



4 Digit Year Date-Block 1006



4 Digit Year Date-Block w/ class of sash 1006



4 Digit-Crazy Block w/ class of embroidery sash 1007



4 Digit-Block w/Tail w/ class of embroidery sash 1008

#### YEAR DATE **PATCHES**

A year date patch from Powers is a contemporary infusion of style and personality that showcases the graduation year date.



2 Digit Year Date-Block 1001



2 Digit Year Date-Block w/ class of chenille sash 1001



4 Digit Year Date-Block 1002



4 Digit Year Date-Block w/ class of embroidery sash 1002



4 Digit Crazy Block w/ class o