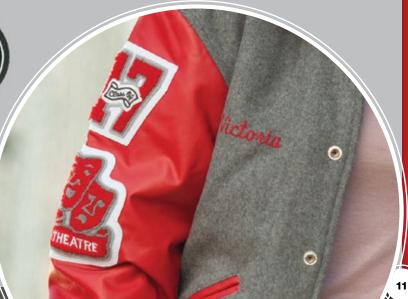

# VARSITY JACKETS

# P12VS, P13LS, & P14WS

- Ladies' Fashion Fitted, 24-ounce Wool Body
- · Vinyl, Leather, or Wool Set-In Sleeves
- · Knit, Byron or Sailor Collar
- Zippered Front
- Full Nylon or Quilted Lining

Since 1950, Powers has had a proven history of experience and high-quality craftsmanship in the industry. Every jacket is created with great care and attention to detail, which means you are going to get the highest quality jackets and patches on the market.